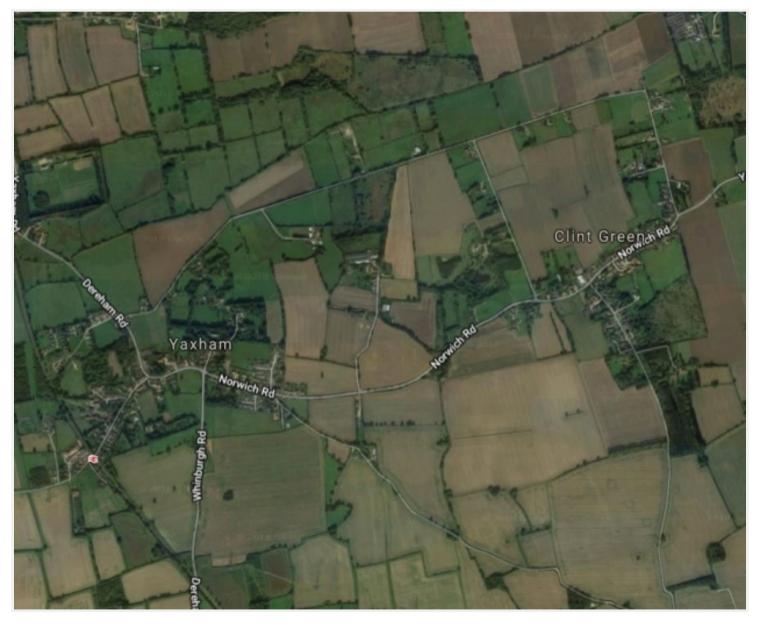

There are plans to build more homes between the villages of Yaxham and Clint Green, south of Dereham. Image: GOOGLE MAPS

Yaxham Parish Council is planning to hold an extraordinary meeting tonight (Thursday, June 14)at 7.30pm at to discuss asking for a judicial review on the development, proposed by Norwich-based planners Lanpro on behalf of their clients, Glavenhill Strategic Land.